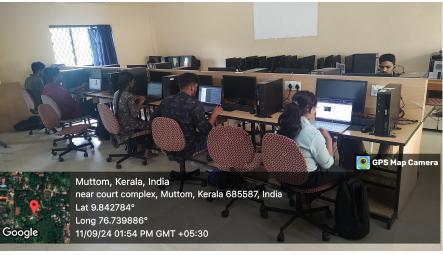

## **Recruitment Drive- AMAZON**

A recruitment drive was arranged by Amazon on 11.09.2024. For the drive 32 students from various institutions participated. Four offers released by Amazon and their on-boarding date already scheduled on 30/09/2024.