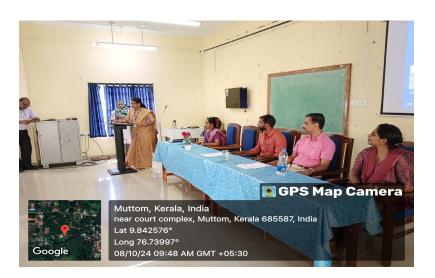

#### Two -day workshop- EMPOWER ME

A two-Day workshop for final year UG & PG students yielded positive outcomes, equipping participants with enhanced communication and interpersonal skills, boosting self-confidence, and providing valuable insights into career readiness. The workshop successfully guided students in crafting effective resumes, mastering interview techniques, and navigating the job market, contributing to their overall professional development. It was organized on 08/10/2024 and 09/10/2024.Mr.LipinRajeshekaran, Soft skill trainer, from Training Guru's Muvattupuzha was the resource person.