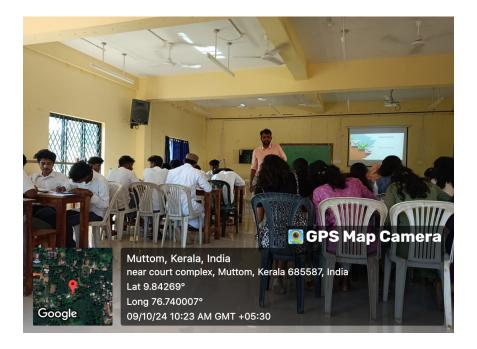

#### Two -day workshop- EMPOWER ME

A two-Day workshop for final year UG & PG students yielded positive outcomes, equipping participants with enhanced communication and interpersonal skills, boosting self-confidence, and providing valuable insights into career readiness. The workshop successfully guided students in crafting effective resumes, mastering interview techniques, and navigating the job market, contributing to their overall professional development. It was organized on 08/10/2024 and 09/10/2024.Mr.LipinRajeshekaran, Soft skill trainer, from Training Guru's Muvattupuzha was the resource person.