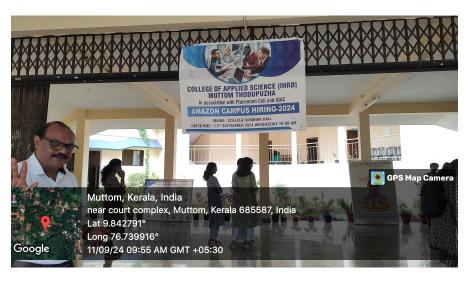

## **Recruitment Drive- AMAZON**

A recruitment drive was arranged by Amazon on 11.09.2024. For the drive 32 students from various institutions participated. Four offers released by Amazon and their on-boarding date already scheduled on 30/09/2024.